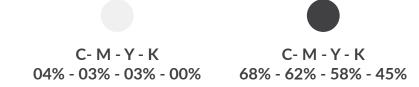

# **Color Palette**

Spot colors are recommended for professional printing as well as the CMYK versions.

The RGB is to be used for screen reproduction only.