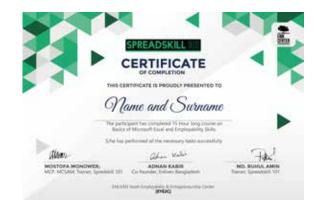

## **Certificate**

Follow the EMK Center's logo placement for the printable & digital certificate.

- 1. EMK Center is the organizer Logo should be on the center(Certificate provided by EMK Center)
- 2. EMK Center is the organizer & the event is arranged by EMK MakerLab/EducationUSA EMK Center's logo should be on the center & EMK MakerLab/EducationUSA logo will be placed beside EMK Center logo(Certificate provided by EMK Center)
- 3. Partnership/Collaboration If EMK Center is the main organizer logo should be on the top right side/center. But, must be mention that -EMK Center is a strategic partner, organizer, partner, etc.