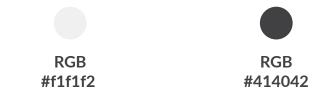

# **Color Palette**

Spot colors are recommended for professional printing as well as the CMYK versions.

The RGB is to be used for screen reproduction only.