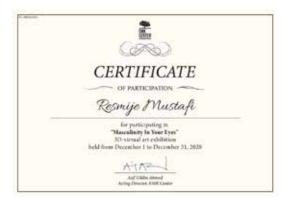

## **Certificate**

Follow the EMK Center's logo placement for the printable & digital certificate.

- 1. EMK Center is the organizer Logo should be on the center(Certificate provided by EMK Center)
- 2. EMK Center is the organizer & the event is arranged by EMK MakerLab/EducationUSA EMK Center's logo should be on the center & EMK MakerLab/EducationUSA logo will be placed beside EMK Center logo(Certificate provided by EMK Center)
- 3. Partnership/Collaboration If EMK Center is the main organizer logo should be on the top right side/center. But, must be mention that -EMK Center is a strategic partner, organizer, partner, etc.