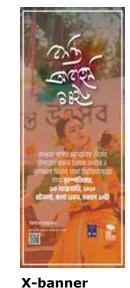

## Backdrop, X-banner & Poster

EMK Center's logo always should be on the backdrop, x-banner & poster of any internal, partnership/collaboration, external event.

1. EMK Center main organizer - Logo should be on the top/bottom right side.

A3 size

banner

H: 60 inch x W: 24 inch

#### Backdrop

H: 144 inch x W: 96 inch