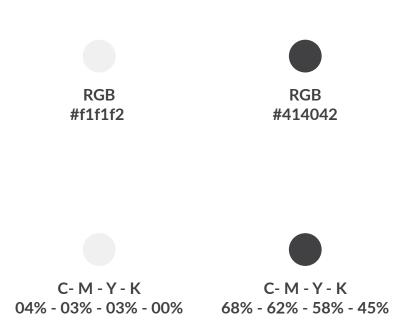

# Fonts

EMK Center's three typefaces are:

- Verdana (English)
- Akhand (For videography)
- HindSiliguri (Bangla)

printing as well as the CMYK versions.

The RGB is to be used for screen reproduction only.