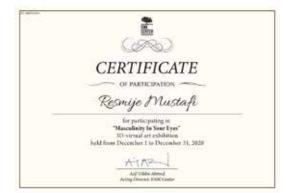

# Certificate

Follow the EMK Center's logo placement for the printable & digital certificate.

1. EMK Center is the organizer - Logo should be on the center(Certificate provided by EMK Center)

2. EMK Center is the organizer & the event is arranged by EMK MakerLab/EducationUSA -EMK Center's logo should be on the center & EMK MakerLab/EducationUSA logo will be placed beside EMK Center logo(Certificate provided by EMK Center)

3. Partnership/Collaboration - If EMK Center is the main organizer logo should be on the top right side/center. But, must be mention that -EMK Center is a strategic partner, organizer, partner, etc.