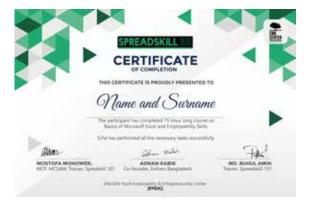

# Certificate

Follow the EMK Center's logo placement for the printable & digital certificate.

1. EMK Center is the organizer - Logo should be on the center(Certificate provided by EMK Center)

2. EMK Center is the organizer & the event is arranged by EMK MakerLab/EducationUSA -EMK Center's logo should be on the center & EMK MakerLab/EducationUSA logo will be placed beside EMK Center logo(Certificate provided by EMK Center)

3. Partnership/Collaboration - If EMK Center is the main organizer logo should be on the top right side/center. But, must be mention that -EMK Center is a strategic partner, organizer, partner, etc.