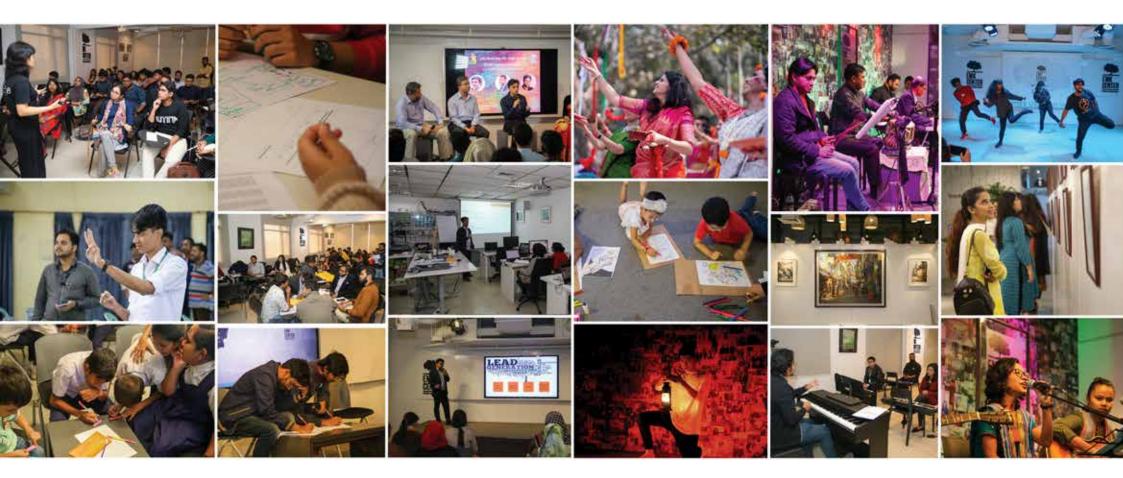

## **Photography**

If any EMK Center's event photo's uploaded to anywhere by the external organizations -

1. EMK Center logo always should be on the bottom right of the photographs.

2. Other organizations logo can be placed beside the EMK Center's logo

## Videography

1. Videography, Live Stream & Post-production fully by EMK Center - EMK Center's logo should be always on the top right side (White version with grey background)

2. Videography, Live Stream & Post-production by EMK Center but it's a partnership/collaboration event - EMK Center's logo should be always on the top right side (White version with grey background) & another organizer logo will appear in the videography.

## **Social Media**

Follow the EMK Center's logo placement for social media. It'll be applicable for Facebook event cover, post photo, Instagram, LinkedIn & Twitter -

1. EMK Center is the organizer - Logo should be on the top right side.