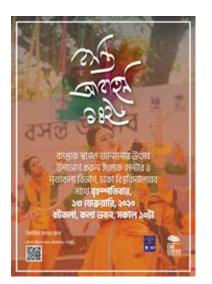

## Backdrop, X-banner & Poster

EMK Center's logo always should be on the backdrop, x-banner & poster of any internal, partnership/collaboration, external event.

1. EMK Center main organizer - Logo should be on the top/bottom right side.

A3 size

banner

H: 60 inch x W: 24 inch

#### Backdrop

H: 144 inch x W: 96 inch